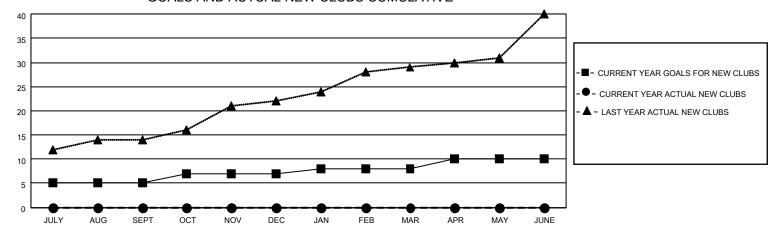

#### GOALS AND ACTUAL NEW CLUBS CUMULATIVE

## District 305 N1

| Clubs                 |               |           |               | Members               |                         |                         |                                                    |
|-----------------------|---------------|-----------|---------------|-----------------------|-------------------------|-------------------------|----------------------------------------------------|
| RESULTS FOR 2022-2023 |               |           |               | RESULTS FOR 2022-2023 |                         |                         |                                                    |
| QUARTER               | NEW CLUB GOAL | NEW CLUBS | DROPPED CLUBS | QUARTER MEM           | IBER GROWTH NET<br>GOAL | MEMBER GROWTH<br>ACTUAL | DROPPED<br>MEMBERS ACTUAL<br>(including transfers) |
| JULY/AUG/SEPT         | 5             | 0         | 0             | JULY/AUG/SEPT         | 25                      | 89                      | 47                                                 |
| OCT/NOV/DEC           | 2             | 0         | 0             | OCT/NOV/DEC           | 20                      | 0                       | 0                                                  |
| JAN/FEB/MAR           | 1             | 0         | 0             | JAN/FEB/MAR           | 10                      | 0                       | 0                                                  |
| APR/MAY/JUNE          | 2             | 0         | 0             | APR/MAY/JUNE          | 15                      | 0                       | 0                                                  |