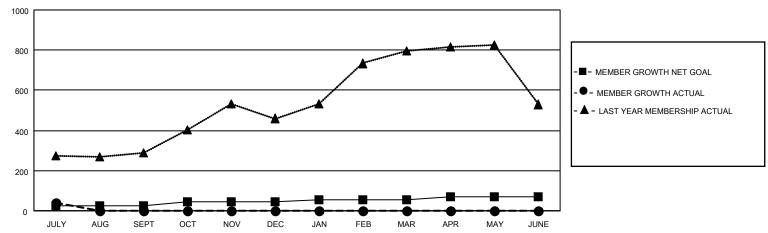

#### GOALS AND ACTUAL MEMBERS CUMULATIVE

| DROPPED CLUBS: 0 |    | 11 CLUBS OF 146 ADDED 1 OR<br>MORE NEW MEMBERS | GENDER DISTRIBUTION                |                                |  |
|------------------|----|------------------------------------------------|------------------------------------|--------------------------------|--|
|                  |    | WORL NEW WEIWIBERS                             | MALE<br>FEMALE                     | 2,718 (77.99%)<br>767 (22.01%) |  |
| DROPPED MEMBERS  |    |                                                | NON BINARY<br>PREFER NOT TO ANSWER | 0 (0.00%)<br>0 (0.00%)         |  |
| DECEASED         | 0  |                                                | THE ENTITY TO MINOWER              | 0 (0.0070)                     |  |
| CLUB CANCELLED   | 0  | CLICK HERE FOR CUMULATIVE                      | TOTAL FAMILY UNIT MEMBERS          | 2,780                          |  |
| OTHER            | 47 | MEMBERSHIP DATA                                |                                    |                                |  |
| TOTAL            | 47 |                                                | FAMILY MEMBERS PAYING HAI          | LF DUES 2,089                  |  |

## District 305 N1

| Clubs                 |               |           |               | Members               |                         |                         |                                                    |
|-----------------------|---------------|-----------|---------------|-----------------------|-------------------------|-------------------------|----------------------------------------------------|
| RESULTS FOR 2022-2023 |               |           |               | RESULTS FOR 2022-2023 |                         |                         |                                                    |
| QUARTER               | NEW CLUB GOAL | NEW CLUBS | DROPPED CLUBS | QUARTER MEM           | IBER GROWTH NET<br>GOAL | MEMBER GROWTH<br>ACTUAL | DROPPED<br>MEMBERS ACTUAL<br>(including transfers) |
| JULY/AUG/SEPT         | 5             | 0         | 0             | JULY/AUG/SEPT         | 25                      | 89                      | 47                                                 |
| OCT/NOV/DEC           | 2             | 0         | 0             | OCT/NOV/DEC           | 20                      | 0                       | 0                                                  |
| JAN/FEB/MAR           | 1             | 0         | 0             | JAN/FEB/MAR           | 10                      | 0                       | 0                                                  |
| APR/MAY/JUNE          | 2             | 0         | 0             | APR/MAY/JUNE          | 15                      | 0                       | 0                                                  |